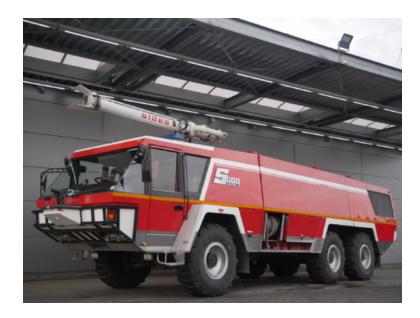

## 1994 Sides Crashtender ARFF 6x6 Airport Fire Truck

O 1994 Sides Crashtender ARFF 6x6 Airport → Sides Chassis Fire Truck

O Seating for 3;

0

→ 750 HP Diesel Engine

- O Reel
- Additional equipment not included with purchase unless otherwise listed. Mileage readings may not be real-time and should be confirmed.
- Flashing Beacon