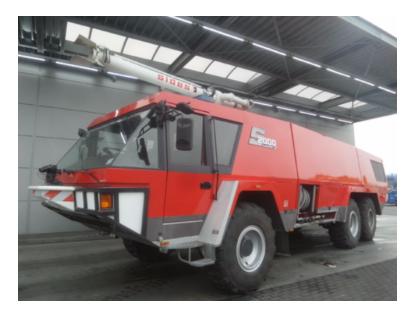

## 1995 Sides Crashtender 6X6 ARFF

- O 1995 Sides Crashtender 6X6 ARFF
- O 750 HP Diesel Engine
- О

- ${\bf O}$  Sides Chassis
- O Automatic Transmission
- O Mileage: 54

## Contact Us

Office : 256.776.7786 Email : sales@firetruckmall.com Website: www.firetruckmall.com

15410 US Highway 231, Union Grove, AL 35175 Stock #: 09385 Price: Sold and Delivered

- O Seating for 3;
- O OM 444 LA V12 Engine
- Additional equipment not included with purchase unless otherwise listed. Mileage readings may not be real-time and should be confirmed.