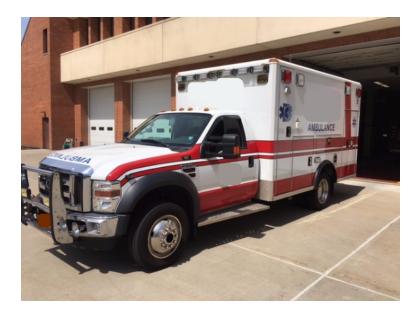

## 2008 Wheeled Coach Ford F-550 4x4 Ambulance

- 2008 Wheeled Coach Ford F-550 4x4 Ambulance
- 6.4L Diesel Engine
- Additional equipment not included with purchase unless otherwise listed.
- F-550 Super Duty 4x4 Ford Chassis
- Automatic Transmission
- O Vanner Inverter