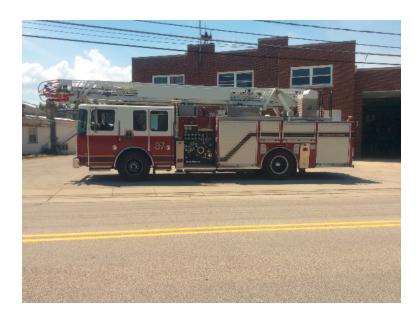

## 2001 Hendrickson Smeal 75' Aerial

- O 2001 Hendrickson Smeal 75' Aerial
- O Allison HD4060P Automatic Transmission O Waterous 2000 GPM Side-Mount Pump
- O Engine Hours: 2,392

Hendrickson Chassis

be confirmed.

- Additional equipment not included with purchase unless otherwise listed. Mileage readings may not be real-time and should
- O Detroit Series 60 430 HP Diesel Engine
- O Aerial Hours: 268
- O Length: 38'