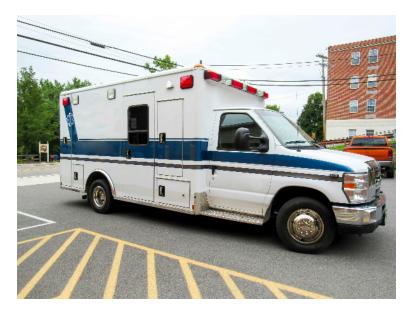

## 2007 Wheeled Coach Ford Ambulance

- O 2007 Wheeled Coach Ford Ambulance
- O Diesel Engine
- Additional equipment not included with purchase unless otherwise listed.
- O Ford Chassis
- O Automatic Transmission

## Contact Us

Office : 256.776.7786 Email : sales@firetruckmall.com Website: www.firetruckmall.com

15410 US Highway 231, Union Grove, AL 35175 Stock #: 08202 Price: Sold and Delivered

- O Wheeled Coach Ambulance Box
- O Mileage: 112,018