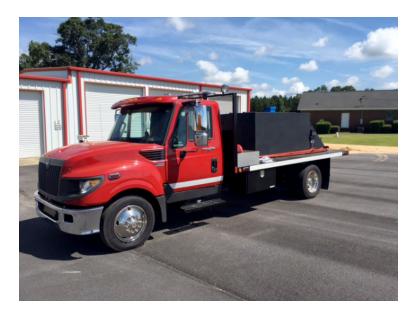

## 2012 International Terrastar Quick Attack

- O 2012 International Terrastar Quick Attack
- International MaxxForce 300 HP Diesel Engine
- O Kubota Diesel with CET 280GPM Pump
- Additional equipment not included with purchase unless otherwise listed. Mileage readings may not be real-time and should be confirmed.
- O Terrastar International Chassis
- O Automatic Transmission
- Engine Hours: 122
- O GVWR: 19,500

## Contact Us

Office : 256.776.7786 Email : sales@firetruckmall.com Website: www.firetruckmall.com

15410 US Highway 231, Union Grove, AL 35175 Stock #: 08201 Price: Sold and Delivered

- O Built by Bay Fire Products
- O 600 Gallon Tank
- O Mileage: 2,788
- O Wheelbase: 183"