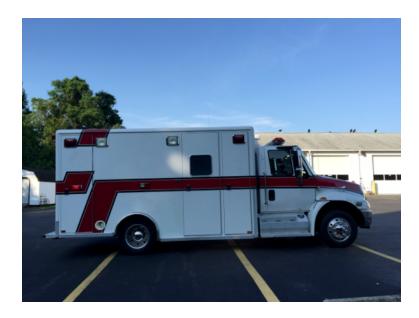

## 2003 Horton Ambulance

○ 2003 Horton Ambulance

O Horton Ambulance Body

0

O Mileage: 156,922

O Height: Truck Height: 7' 8"

O 4300 International Chassis

O International 7.6L Diesel Engine

Air Conditioning

 Additional equipment not included with purchase unless otherwise listed.

**O** GVWR: 20,000

O Seating for 2;

Allison Automatic Transmission

O Engine Hours: 6,336

O Length: 14' 6"

O Wheelbase: 156"