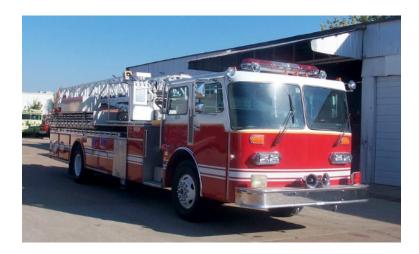

## 1985 Duplex LTI 75' Quint

O 1985 Duplex LTI 75' Quint

O Diesel Engine

O Mileage: 36,903

O Duplex Chassis

0

 Additional equipment not included with purchase unless otherwise listed. O Seating for 5; 2 SCBA seats

O Engine Hours: 6,311

Brindlee Mountain Fire Apparatus is one of the world's largest used fire truck sales and service companies. Based just outside of Huntsville, Alabama, the company has forty-five full-time personnel occupying over 12,000 square feet. Our mechanics, all of whom are EVT certified, perform pump tests, general repairs, preventative maintenance, and body, collision, and paint work on over 500 used fire trucks every year. Visit us online at www.firetruckmall.com