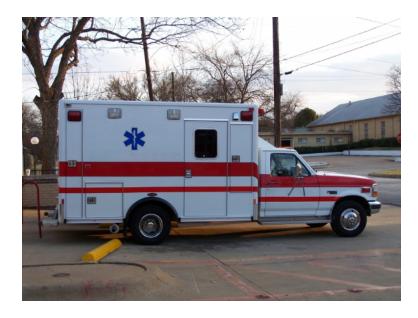

## 1993 E-One Ford F-350 Ambulance

- 1993 E-One Ford F-350 Ambulance
- Ford 7.3L Diesel Engine
- Air Conditioning
- Additional equipment not included with purchase unless otherwise listed. Mileage readings may not be real-time and should be confirmed.
- F-350 Ford Chassis
- O Ford Automatic Transmission
- Federal Q Siren