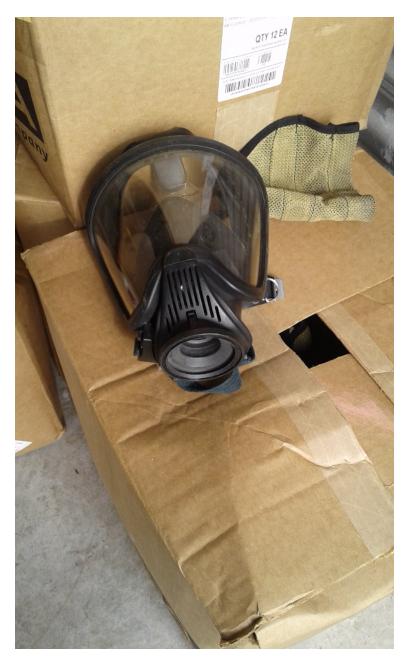

## MSA MMR Firehawk SCBA Full Face Masks

 MSA MMR Firehawk SCBA Full Face Masks O etc. Chassis

O Large and Medium Sizes

Total of 78 Masks

 Additional equipment not included with purchase unless otherwise listed. Mileage readings may not be real-time and should be confirmed.