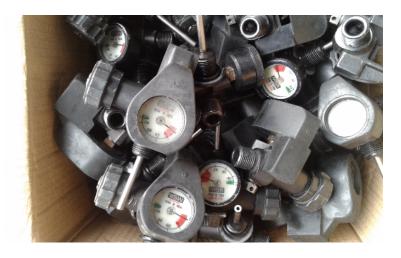

## MSA 2216PSI Cylinder Valve Assemblies

MSA 2216PSI Cylinder Valve Assemblies
etc. Chassis

 Pre owned MSA 2216psi cylinder valve assemblies.

From expired MSA Cylinders that were no longer being used.

Total of 70 pieces