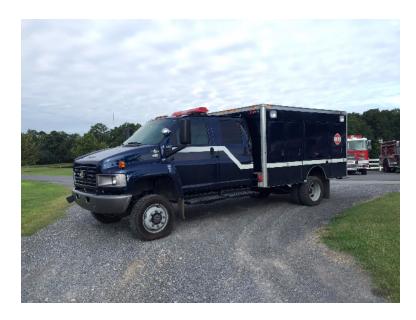

## 2006 GMC 4X4 Rescue

O 2006 GMC 4X4 Rescue

○ K4500 4X4 Chevrolet Chassis

○ Supreme Corporation Fiberglass Fire Body ○ Chevrolet 6.6L 300 HP Diesel Engine

O Duramax Engine

0

Battery Charger

Air Conditioning

 Additional equipment not included with purchase unless otherwise listed.

O Length: 25' 9"

O GVWR: 17,500

O Wheelbase: 196"

O GMC Automatic Transmission

○ 3600W Inverter

O Mileage: 13,391

O Height: Truck Height: 9' 0"