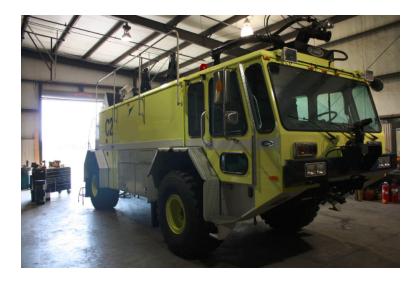

## 2000 E-One Titan ARFF

- 2000 E-One Titan ARFF
- O ARFF Crash Truck
- → 1500 Gallon Polypropylene Tank
- 0
- O Height: Truck Height: 11' 6"

- O Titan E-One Chassis
- O Detroit 8V92TA 540 HP Diesel Engine
- 200 Gallon Foam Cell
- Additional equipment not included with purchase unless otherwise listed. Mileage readings may not be real-time and should be confirmed.
- Winterization System

- O Seating for 3; 2 SCBA seats
- O Waterous 1250 GPM Side-Mount Pump
- 500 lbs Dry Chemical
- O Length: 29' 5"

Brindlee Mountain Fire Apparatus is one of the world's largest used fire truck sales and service companies. Based just outside of Huntsville, Alabama, the company has forty-five full-time personnel occupying over 12,000 square feet. Our mechanics, all of whom are EVT certified, perform pump tests, general repairs, preventative maintenance, and body, collision, and paint work on over 500 used fire trucks every year. Visit us online at www.firetruckmall.com