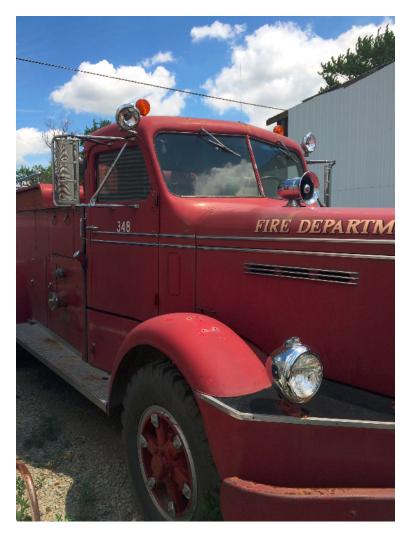

## 1954 FWD Pumper

- O 1954 FWD Pumper
- O Gas Engine
- 0

- ${\bf O}$  etc. Chassis
- O Manual; 5-speed Transmission
- O Mileage: 12,600

- O Seating for 2;
- Waterous 500 GPM Side-Mount Pump
- Additional equipment not included with purchase unless otherwise listed. Mileage readings may not be real-time and should be confirmed.