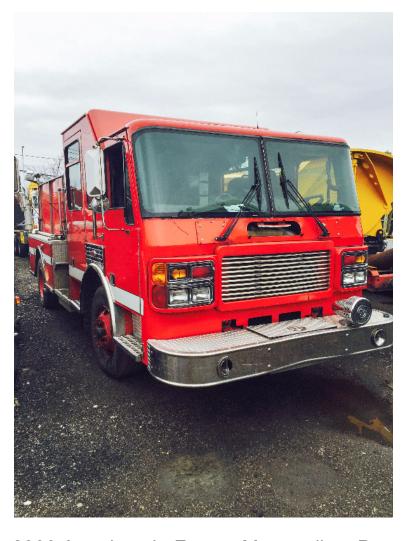

## 2000 American LaFrance Metropolitan Pumper

- 2000 American LaFrance Metropolitan Pumper
- O Cummins 8.3L Diesel Engine
- 500 Gallon Polypropylene Tank
- Additional equipment not included with purchase unless otherwise listed. Mileage readings may not be real-time and should be confirmed.
- Metropolitan American LaFrance Chassis
- O Allison Automatic Transmission
- O Engine Hours: 1,417

- Stainless Steel Cab & Body
- O 1250 GPM Side-Mount Pump
- O Mileage: 190,000

Brindlee Mountain Fire Apparatus is one of the world's largest used fire truck sales and service companies. Based just outside of Huntsville, Alabama, the company has forty-five full-time personnel occupying over 12,000 square feet. Our mechanics, all of whom are EVT certified, perform pump tests, general repairs, preventative maintenance, and body, collision, and paint work on over 500 used fire trucks every year. Visit us online at www.firetruckmall.com