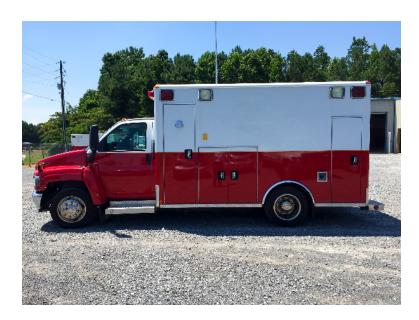

## 2007 Wheeled Coach Chevy 4500 Ambulance

- 2007 Wheeled Coach Chevy 4500 Ambulance
- → 4500 Chevrolet Chassis
- Wheeled Coach Ambulance Box

- Chevrolet Diesel Engine
- Automatic Transmission
- O Mileage: 175,826