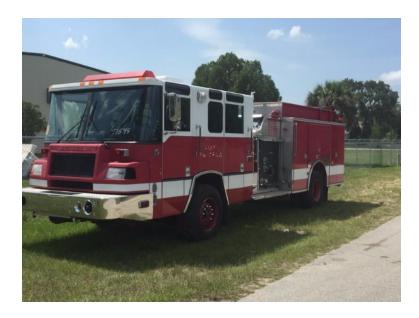

## 1997 Pierce Quantum Custom Rescue Pumper

- 1997 Pierce Quantum Custom Rescue Pumper
- O Detroit 6V92TA 500 HP Diesel Engine
- O Waterous 1500 GPM Top-Mount Pump
- Air Conditioning
- O Height: Truck Height: 10'7"
- Extended Front Bumper
  Roll Out Adjustable Shelving
  EMS Compartment
  Horns

- O Quantum Pierce Chassis
- Allison Transmission
- 500 Gallon Tank
- Additional equipment not included with purchase unless otherwise listed.
- O GVWR: 42,740

- O Seating for 7; 3 SCBA seats
- Engine Brake
- 0
- O Length: 33'4"
- O Wheelbase: 212"