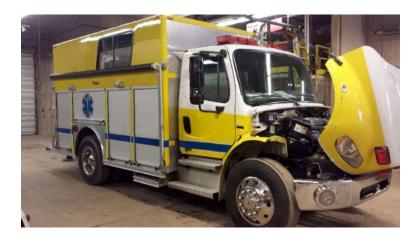

## 2003 Freightliner M2 Command Air Rescue

- 2003 Freightliner M2 Command Air Rescue
- O Allison 3000 Automatic Transmission
- Additional equipment not included with purchase unless otherwise listed.
- M2 Freightliner Chassis
- O Mitsubishi MGE4800 Gas Generator
- Air Fill System with 4 main bottles 110V Mini Fridge RV Style Awning on passenger side
- Mercedes-Benz 6.4L 300 HP Diesel Engine
- O Mileage: 16,662