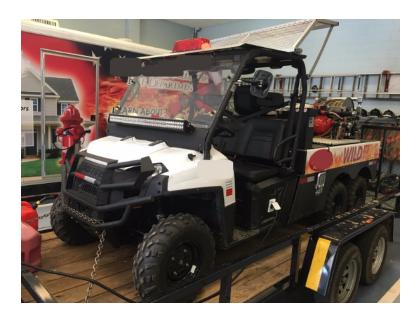

## 2010 Polaris Ranger 6x6 Wild Fire Attack Unit

- O 2010 Polaris Ranger 6x6 Wild Fire Attack O Ranger Polaris Chassis Unit
- → 160 Gallon Polypropylene Tank
- Blizzard Wizard Foam System
- On Demand 6 Wheel Drive Wild Fire Attach Unit Fully Independent Heavy Duty Suspension Power Steering
- O 13HP Darley Davey Pump- Honda Engine w/ Electric Start Spark Arrester, Hand Primer

- Additional equipment not included with purchase unless otherwise listed. Mileage readings may not be real-time and should be confirmed.
- Manual Hose Reel Hose Storage 100' of 1" Lightweight Booster Hose with Forestry Nozzle (3) 1 1/2"x7' Hard Suction Hoses with Strainer

Stokes Basket Mount System

Brindlee Mountain Fire Apparatus is one of the world's largest used fire truck sales and service companies. Based just outside of Huntsville, Alabama, the company has forty-five full-time personnel occupying over 12,000 square feet. Our mechanics, all of whom are EVT certified, perform pump tests, general repairs, preventative maintenance, and body, collision, and paint work on over 500 used fire trucks every year. Visit us online at www.firetruckmall.com