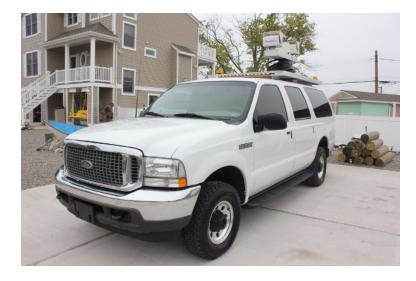

## 2002 Ford Excursion

- 2002 Ford Excursion
- Automatic Transmission
- O Excursion XLT Ford Chassis
- O Mileage: 113,020

- Ford 7.3L Diesel Engine
- Additional equipment not included with purchase unless otherwise listed. Mileage readings may not be real-time and should be confirmed.