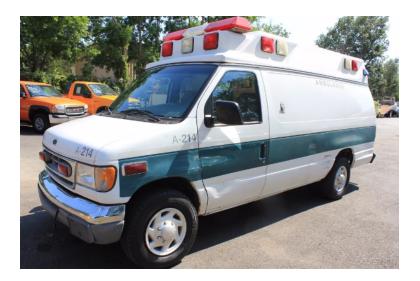

## 2000 Ford E-350 Super Duty Ambulance

O 2000 Ford E-350 Super Duty Ambulance

- $\ensuremath{\mathbf{O}}$  Automatic Transmission
- O E-350 Super Duty Ford Chassis
- O Mileage: 351,101