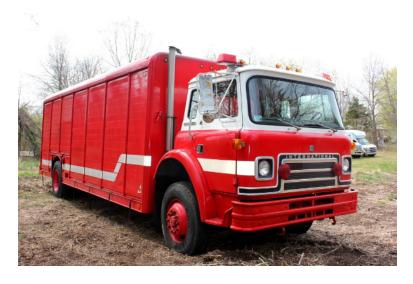

## 1983 International Rescue

- O 1983 International Rescue
- Additional equipment not included with purchase unless otherwise listed. Mileage readings may not be real-time and should be confirmed.

O C01850 International Chassis

O Mileage: 48,415

Brindlee Mountain Fire Apparatus is one of the world's largest used fire truck sales and service companies. Based just outside of Huntsville, Alabama, the company has forty-five full-time personnel occupying over 12,000 square feet. Our mechanics, all of whom are EVT certified, perform pump tests, general repairs, preventative maintenance, and body, collision, and paint work on over 500 used fire trucks every year. Visit us online at www.firetruckmall.com