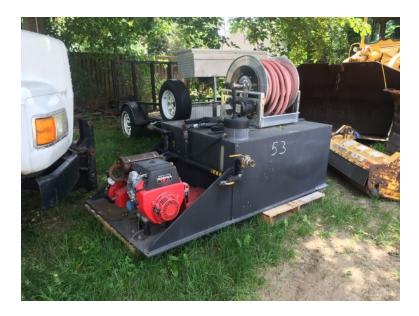

## Skid Unit

Skid Unit

O Other Chassis

 Additional equipment not included with purchase unless otherwise listed. Mileage readings may not be real-time and should be confirmed.

Brindlee Mountain Fire Apparatus is one of the world's largest used fire truck sales and service companies. Based just outside of Huntsville, Alabama, the company has forty-five full-time personnel occupying over 12,000 square feet. Our mechanics, all of whom are EVT certified, perform pump tests, general repairs, preventative maintenance, and body, collision, and paint work on over 500 used fire trucks every year. Visit us online at www.firetruckmall.com