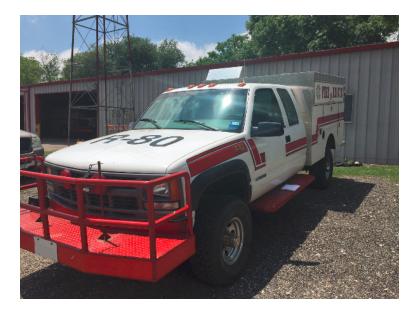

## 1999 Chevrolet Light Rescue 4X4

- O 1999 Chevrolet Light Rescue 4X4
- O Automatic Transmission
- Additional equipment not included with purchase unless otherwise listed. Mileage readings may not be real-time and should be confirmed.
- O 2500 4X4 Chevrolet Chassis
- O Air Conditioning
- Equipped with SCBA Filling Station Rescue box attached is 8'x6' and includes boxes on both sides and storage in rear with a slide out bar.

Possible engine repairs needed.

Brindlee Mountain Fire Apparatus is one of the world's largest used fire truck sales and service companies. Based just outside of Huntsville, Alabama, the company has forty-five full-time personnel occupying over 12,000 square feet. Our mechanics, all of whom are EVT certified, perform pump tests, general repairs, preventative maintenance, and body, collision, and paint work on over 500 used fire trucks every year. Visit us online at www.firetruckmall.com