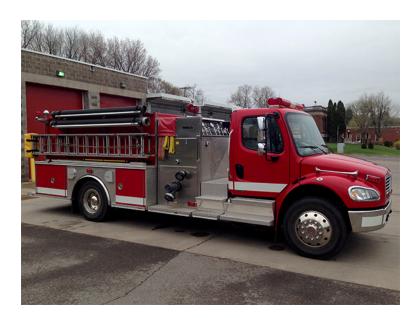

## 2003 Crimson Freightliner Top-Mount Pumper

- 2003 Crimson Freightliner Top-Mount Pumper
- Crimson Fire Body
- 0
- Additional equipment not included with
- Freightliner Chassis
- O Darley LDM 1250 GPM Top-Mount Pump
- O Engine Hours: 538
- O Mileage: 8,614

O Seating for 2;

O Polypropylene Tank

purchase unless otherwise listed.

Brindlee Mountain Fire Apparatus is one of the world's largest used fire truck sales and service companies. Based just outside of Huntsville, Alabama, the company has forty-five full-time personnel occupying over 12,000 square feet. Our mechanics, all of whom are EVT certified, perform pump tests, general repairs, preventative maintenance, and body, collision, and paint work on over 500 used fire trucks every year. Visit us online at www.firetruckmall.com