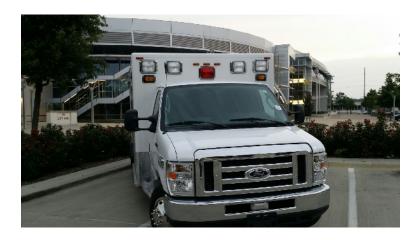

## 2016 Ford F-450 PL Type 3 Custom Ambulance

- 2016 Ford F-450 PL Type 3 Custom Ambulance
- Automatic Transmission
- O Mileage: 182
- O Height: Truck Height: 9'3"
- Seating for 2

- E-450 Ford Chassis
- O Engine Brake
- Additional equipment not included with purchase unless otherwise listed. Mileage readings may not be real-time and should be confirmed.
- O GVWR: 14,600
- VD: 14 600