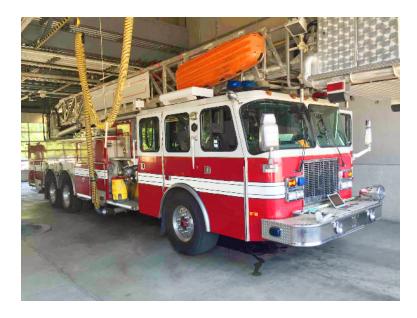

## 2001 E-One Cyclone 95' Sidestacker Platform

- 2001 E-One Cyclone 95' Sidestacker Platform
- Allison HD4060P Automatic Transmission
- 300 Gallon Polypropylene Tank
- O Mileage: 122,077
- O GVWR: 73,000

- O Cyclone II E-One Chassis
- Jacobs Engine Brake
- O AMPS 8KW Hydraulic Generator
- Additional equipment not included with purchase unless otherwise listed.
- O Wheelbase: 245"

- O Cummins ISM 500 HP Diesel Engine
- O Hale QMAX 2000 GPM Side-Mount Pump
- O Ground Ladders: 1 10' attic ladder, 1 14' roof ladder, 1 - 16' roof ladder, 1 - 24' extension ladder, 1 - 35' extension ladder
- O Height: Truck Height: 11' 10"
- 50 Gallon Fuel Tank