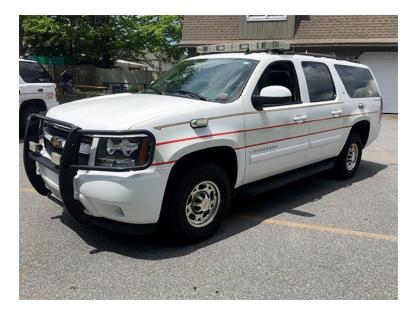

## 2008 Chevy Suburban LT 2500 4X4 First Responder Command Unit

- O 2008 Chevy Suburban LT 2500 4X4 First Responder Command Unit
- O Class 3 Tow Hitch
- O 6.0L Vortec V8 Gas Engine
- Additional equipment not included with purchase unless otherwise listed.
- Suburban LT 2500 Series Extended 4X4 Chevrolet Chassis
  - O Chevrolet Engine
  - 0
  - Front Push Bar Running Boards
    Polished Aluminum Wheels
    Privacy Glass
    Power Windows – Power Locks
    Power Steering – Power Brakes
    Tilt Steering / Cruise Control
    Dual Climate Control
    A/C Front & Rear
    Am FM Stereo CD
- O Seating for 8;
- O Automatic TransmissionO Mileage: 60,000