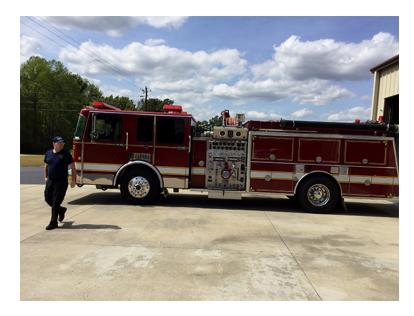

## 1991 KME Spartan Gladiator Pumper

- O 1991 KME Spartan Gladiator Pumper
- O Cummins L10 350 HP Diesel Engine
- O 1000 Gallon Polypropylene Tank
- O Driver's Side Suction: 1 6"
- 0
- O Crosslays/Speedlays: 3 2" Crosslays
- O Federal Q Siren
- Additional equipment not included with purchase unless otherwise listed.
- Foam System
  Officer's Side Discharge: 1 2.5" & 1 3"
  Front Suction: 1 6"
  Onan Diesel Generator

O Allison HD4060 Automatic Transmission

O Engine Hours: 7,512

O Gladiator Spartan Chassis

- O Hale QSMG-150-23 1500 GPM Side-Mount Pump
- O Driver's Side Discharges: 3 2.5"
- O Officer's Side Suction: 1 4"
- O Booster Reel
- O Air Conditioning
- O Mileage: 59,073

Brindlee Mountain Fire Apparatus is one of the world's largest used fire truck sales and service companies. Based just outside of Huntsville, Alabama, the company has forty-five full-time personnel occupying over 12,000 square feet. Our mechanics, all of whom are EVT certified, perform pump tests, general repairs, preventative maintenance, and body, collision, and paint work on over 500 used fire trucks every year. Visit us online at www.firetruckmall.com