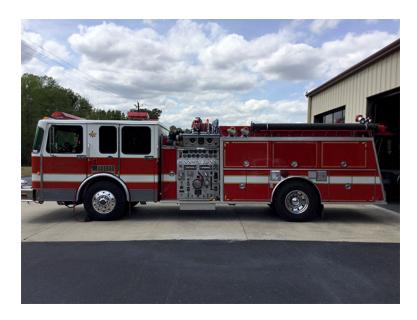

## 1991 KME Spartan Gladiator Pumper

- 1991 KME Spartan Gladiator Pumper
- O Cummins L10 350 HP Diesel Engine
- → 1000 Gallon Polypropylene Tank
- O Driver's Side Suction: 1 6"
- 0
- O Booster Reel
- Federal Q Siren
- Additional equipment not included with purchase unless otherwise listed.

- Gladiator Spartan Chassis
- O Allison HD4060 Automatic Transmission
- Foam System
- Officer's Side Discharge: 2 -2.5" & 1 3"
- O Front Suction: 1 6"
- O Onan Diesel Generator
- O Engine Hours: 5,950

- O Seating for 6; 5 SCBA seats
- O Hale QSMG-150-23 1500 GPM Side-Mount Pump
- O Driver's Side Discharges: 3 2.5"
- Officer's Side Suction: 1 4"
- O Rear Discharges: 1 2.5"
- Air Conditioning
- O Mileage: 43,655