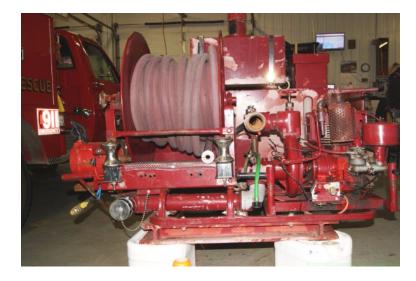

## 2006 Darley Wildland Skid Unit

○ 2006 Darley Wildland Skid Unit

Other Chassis

Hose Reel
Fits In Standard 8' Truck Bed
Electric or Pull Start

 Additional equipment not included with purchase unless otherwise listed. Mileage readings may not be real-time and should be confirmed.