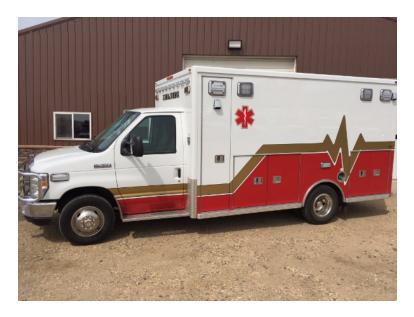

## 2010 Ford E-450 Lifeline Type 3 Ambulance

- O 2010 Ford E-450 Lifeline Type 3 Ambulance
- O Automatic Transmission
- O Mileage: 96,971
- O Power Windows and Doors AC & Heat Cruise & Tilt Power Mirrors Chrome Grill Guard Locking Drug Box Window Slider with Dry Erase Board Glove Dispenser Above Side Door

## O E-450 Ford Chassis

- O Inverter/Charger
- Additional equipment not included with purchase unless otherwise listed. Mileage readings may not be real-time and should be confirmed.
- O Ford 6.0L Diesel Engine
- O Engine Hours: 2,366
- O Length: 23'3"