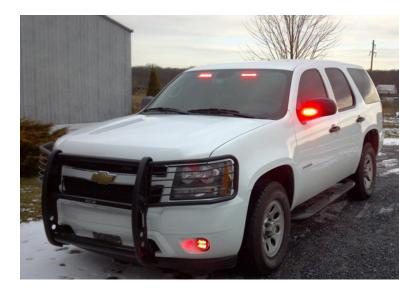

## 2010 Chevrolet Tahoe 4x4 Command Unit

- O 2010 Chevrolet Tahoe 4x4 Command Unit O Tahoe Chevrolet Chassis
- O Automatic Transmission
- O Mileage: 82,012

- Gas Engine
- Additional equipment not included with purchase unless otherwise listed.

 Nerf Bars
30" Console with 13" Storage, Cup Holder, and Armrest
Brush Guard

Brindlee Mountain Fire Apparatus is one of the world's largest used fire truck sales and service companies. Based just outside of Huntsville, Alabama, the company has forty-five full-time personnel occupying over 12,000 square feet. Our mechanics, all of whom are EVT certified, perform pump tests, general repairs, preventative maintenance, and body, collision, and paint work on over 500 used fire trucks every year. Visit us online at www.firetruckmall.com