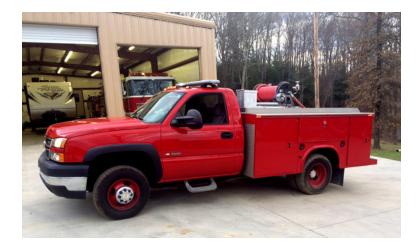

## 2006 Chevrolet 3500 Brush Truck

- O 2006 Chevrolet 3500 Brush Truck
- Manual; 6-speed Transmission
- O Mileage: 87,321

- O 3500 Chevrolet Chassis
- O Darley Pump
- Additional equipment not included with purchase unless otherwise listed.
- O Chevrolet V-8 Gas EngineO 13 HP Davey Pump Motor