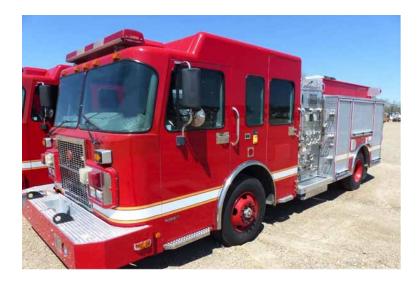

## 2003 Crimson Spartan Gladiator Rescue Pumper

- 2003 Crimson Spartan Gladiator Rescue Pumper
- O Allison Automatic Transmission
- 250 Gallon Foam Cell

- O Gladiator Spartan Chassis
- O Hale 1000 GPM Pump
- O Mileage: 175,000

- O Cummins ISM 385 HP Diesel Engine
- → 750 Gallon Polypropylene Tank
- Additional equipment not included with purchase unless otherwise listed.

Brindlee Mountain Fire Apparatus is one of the world's largest used fire truck sales and service companies. Based just outside of Huntsville, Alabama, the company has forty-five full-time personnel occupying over 12,000 square feet. Our mechanics, all of whom are EVT certified, perform pump tests, general repairs, preventative maintenance, and body, collision, and paint work on over 500 used fire trucks every year. Visit us online at www.firetruckmall.com