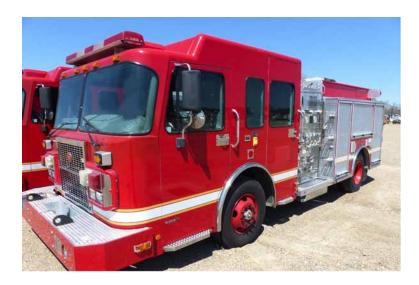

## 2003 Crimson Spartan Gladiator Rescue Pumper

- 2003 Crimson Spartan Gladiator Rescue Pumper
- O Allison Automatic Transmission
- 250 Gallon Foam Cell

- O Gladiator Spartan Chassis
- O Hale 1000 GPM Pump
- O Mileage: 175,000

- O Cummins ISM 385 HP Diesel Engine
- → 750 Gallon Polypropylene Tank
- Additional equipment not included with purchase unless otherwise listed.

Brindlee Mountain Fire Apparatus is one of the world's largest used fire truck sales and service companies. Based just outside of Huntsville, Alabama, the company has forty-five full-time personnel occupying over 12,000 square feet. Our mechanics, all of whom are EVT certified, perform pump tests, general repairs, preventative maintenance, and body, collision, and paint work on over 500 used fire trucks every year. Visit us online at www.firetruckmall.com