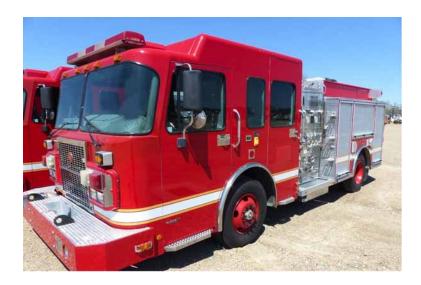

## 2003 Crimson Spartan Gladiator Rescue Pumper

- 2003 Crimson Spartan Gladiator Rescue Pumper
- O Allison Automatic Transmission
- 250 Gallon Foam Cell

- O Gladiator Spartan Chassis
- O Hale 1000 GPM Pump
- O Mileage: 175,000

- O Cummins ISM 385 HP Diesel Engine
- → 750 Gallon Polypropylene Tank
- Additional equipment not included with purchase unless otherwise listed.

Brindlee Mountain Fire Apparatus is one of the world's largest used fire truck sales and service companies. Based just outside of Huntsville, Alabama, the company has forty-five full-time personnel occupying over 12,000 square feet. Our mechanics, all of whom are EVT certified, perform pump tests, general repairs, preventative maintenance, and body, collision, and paint work on over 500 used fire trucks every year. Visit us online at www.firetruckmall.com