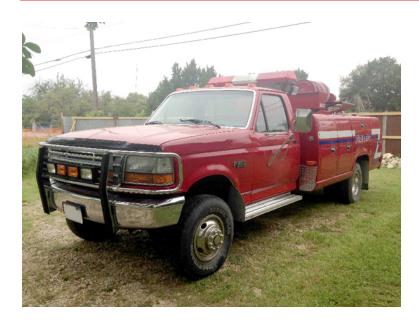

## 1992 Ford F-350 4x4 Brush Truck

○ 1992 Ford F-350 4x4 Brush Truck

O Ford 460 Gas Engine

210 Gallon Steel Tank

O Height: Truck Height: 7'4"

O Mileage: 91,900

O F-350 Ford Chassis

O Automatic Transmission

O 1 - 1" Booster Reel

 Additional equipment not included with purchase unless otherwise listed. Mileage readings may not be real-time and should be confirmed.

O GVWR: 11,000

O 4 Wheel Drive

O Hale Hpw200-B18 200 GPM Pump

Onan 4 KW Gas Generator

O Length: 21'9"

O Wheelbase: 162"

Brindlee Mountain Fire Apparatus is one of the world's largest used fire truck sales and service companies. Based just outside of Huntsville, Alabama, the company has forty-five full-time personnel occupying over 12,000 square feet. Our mechanics, all of whom are EVT certified, perform pump tests, general repairs, preventative maintenance, and body, collision, and paint work on over 500 used fire trucks every year. Visit us online at www.firetruckmall.com