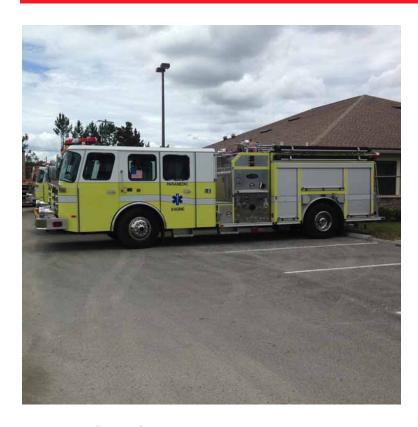

## 2002 E-One Cyclone II Rescue Pumper

- 2002 E-One Cyclone II Rescue Pumper
- Air Braking System
  Includes ABS and Air Inlet
- O Hale 1000 GPM Top-Mount Pump
- Air Conditioning
- O Length: 32' 7"

- O Cyclone II E-One Chassis
- O Cummins ISC 330 HP Diesel Engine
- → 750 Gallon Polypropylene Tank
- O Mileage: 101,372
- O Height: Truck Height: 8' 4"