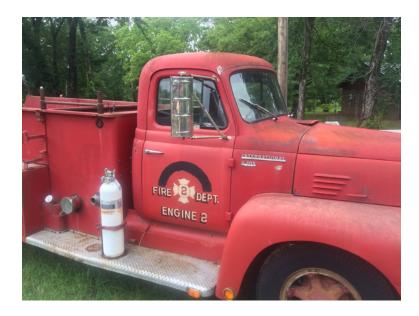

## 1959 International Pumper

○ 1959 International Pumper

International Chassis

○ Waterous Side-Mount Pump

Brindlee Mountain Fire Apparatus is one of the world's largest used fire truck sales and service companies. Based just outside of Huntsville, Alabama, the company has forty-five full-time personnel occupying over 12,000 square feet. Our mechanics, all of whom are EVT certified, perform pump tests, general repairs, preventative maintenance, and body, collision, and paint work on over 500 used fire trucks every year. Visit us online at www.firetruckmall.com