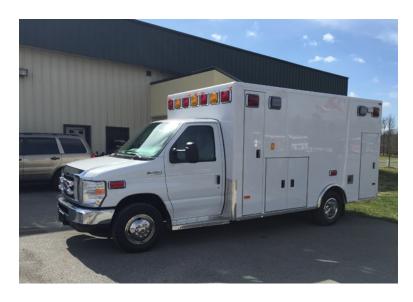

## 2016 PL Custom Ford E-450 Ambulance

- 2016 PL Custom Ford E-450 Ambulance
- O E-450 Ford Chassis

○ Ford V-10 Gas Engine

O Automatic Transmission

O Mileage: 450

- Additional equipment not included with purchase unless otherwise listed. Mileage readings may not be real-time and should be confirmed.
- 2002 PL Custom Body Remounted on New 2016 Ford Chassis
- The Gas Engine has Faster and Stronger Feel than Diesel
- O New Flooring
  New Formica Walls
  New Airway Seat
  Newely Reupholstered Bench Seat
  New Diamond Plate on Exterior
  New LED Light Package
  New Striker Stretcher Mount
  New O2 Lift System