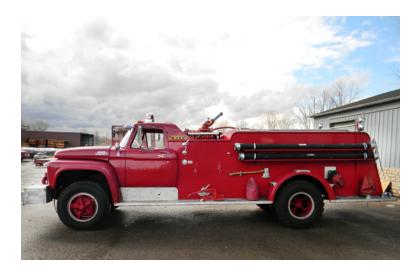

## 1965 American Fire Apparatus Ford Pumper

- O 1965 American Fire Apparatus Ford Pumper
- **O** Manual Transmission
- O Mileage: 13,480

O F800 Ford Chassis

- Ford 235 HP Gas Engine
- Barton American UA-75 750 GPM
  1000 Gallon Tank
  Front-Mount Pump
  Additional equipment not included with purchase unless otherwise listed. Mileage readings may not be real-time and should be confirmed.
- Fire Hose Included