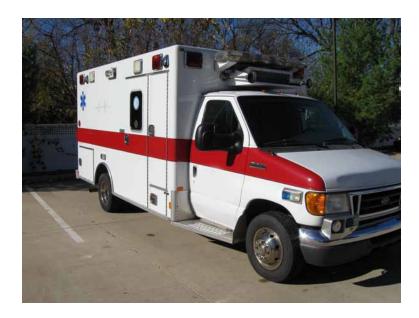

## 2008 Excellance Ford E-450 Ambulance

- 2008 Excellance Ford E-450 Ambulance
- Ford Diesel Engine
- O Mileage: 120,075

- O E-450 Ford Chassis
- O Ford Automatic Transmission
- Additional equipment not included with purchase unless otherwise listed.
- Excellance Ambulance Box
- Air Conditioning
- Power LocksPower Windows