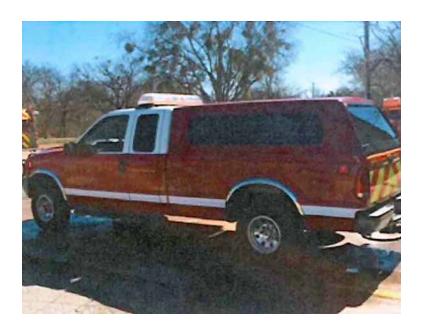

## 1999 Ford F-250 4X4 Command Unit

- O 1999 Ford F-250 4X4 Command Unit
- O4X4

0

- Additional equipment not included with purchase unless otherwise listed.
- O GVWR: 8,800

- F-250 XL Ford Chassis
- O Ford 5.4L Triton 235 HP Gas Engine
- Air Conditioning
- O Length: 18' 11"
- Camper Top Painted to Match Truck
- O Seating for 5;
- Ford Automatic Transmission
- O Mileage: 129,140
- O Height: Truck Height: 6' 0"