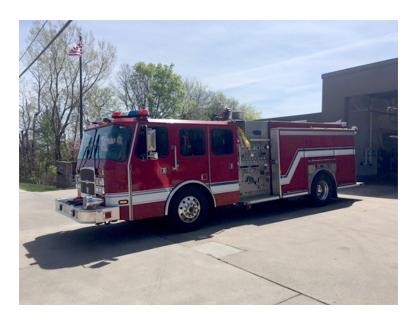

## 2007 E-One Cyclone CAFS Unit

- 2007 E-One Cyclone CAFS Unit
- O Cummins ISL 425 HP Diesel Engine
- → 750 Gallon Polypropylene Tank
- O Driver's Side Suction: 1 6", 1 2.5"
- O Front Discharges: 1 1.5"
- Onan 10 KW Diesel Generator
- Automatic Tire Chains
- O Engine Hours: 9,355
- Length: 31'11"Wheelbase: 194"

- O Cyclone II E-One Chassis
- O Allison EVS3000 Automatic Transmission
- O 20 Gallon Foam Cell
- Officer's Side Discharge: 2 2.5", 1 3"
- O Rear Discharges: 1 2.5"
- Air Conditioning
- Federal Q Siren
- O Mileage: 95,651
- O Height: Truck Height: 9'10"

- O Seating for 5; 4 SCBA seats
- O Hale QFLO 1250 GPM Side-Mount Pump
- O Driver's Side Discharges: 2 2.5"
- Officer's Side Suction: 1 6", 1 2.5"
- Crosslays/Speedlays: 1 1.75 CAFS, 1 2.5" CAFS, 1 1.75" Foam
- O Aluminum Hose Bed Cover
- O Ground Ladders: 24', 14', 10' Attic
- Additional equipment not included with purchase unless otherwise listed.
- O GVWR: 42,000