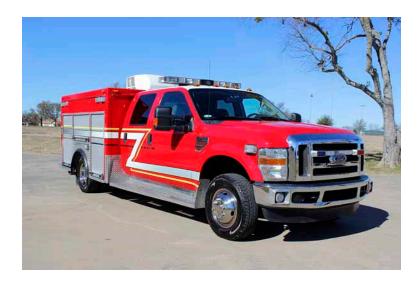

## 2009 Ford F-350 4X4 Light Rescue

- 2009 Ford F-350 4X4 Light Rescue
- O Rescue Style Roll Up Doors
- 0

- F-350 4X4 4-door Ford Chassis
- Ford Diesel Engine
- O Mileage: 132,687

- O Seating for 5;
- O Ford Automatic Transmission
- Additional equipment not included with purchase unless otherwise listed. Mileage readings may not be real-time and should be confirmed.