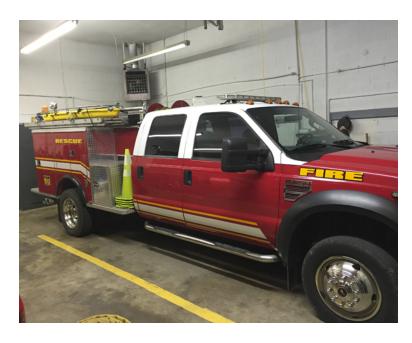

## 2008 M3 Ford F-550 Mini Pumper

- 2008 M3 Ford F-550 Mini Pumper
- M3 Fire Body Build
- O Waterous 300 GPM Side-Mount Pump
- O Driver's Side Discharges: 1 2.5"
- O 1 Booster Reel With 1" Hose
- O Automatic Tire Chains
- O Length: 21'
- O Wheelbase: 180"

- F-550 Ford Chassis
- Ford 6.4L Diesel Engine
- 275 Gallon Polypropylene Tank
- O Driver's Side Suction: 1 2.5"
- O Electric Reel
- O Mileage: 73,720
- O Height: Truck Height: 7'6"

- O Seating for 6;
- O Ford Automatic Transmission
- → 10 Gallon Foam Cell
- 0
- Air Conditioning
- Additional equipment not included with purchase unless otherwise listed.
- **O** GVWR: 13,660