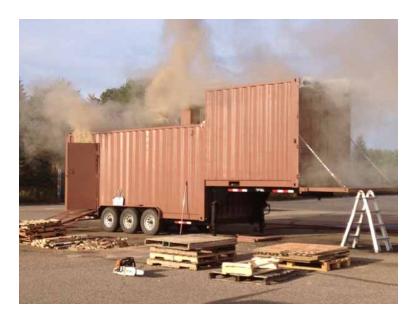

## 2013 Carolina Trailer Flashover Burn Trailer

○ 2013 Carolina Trailer Flashover Burn Trailer

Other Chassis

O Carolina Trailer Flashover Trailer

○ 30' Tri-Axle Firefighter Training Unit - Class ○ Additional equipment not included with Α

purchase unless otherwise listed. Mileage readings may not be real-time and should

O Height: Truck Height: 12' 10"

be confirmed. O GVWR: 21,000

O Wheelbase: 96"

O Length: 30'

Brindlee Mountain Fire Apparatus is one of the world's largest used fire truck sales and service companies. Based just outside of Huntsville, Alabama, the company has forty-five full-time personnel occupying over 12,000 square feet. Our mechanics, all of whom are EVT certified, perform pump tests, general repairs, preventative maintenance, and body, collision, and paint work on over 500 used fire trucks every year. Visit us online at www.firetruckmall.com