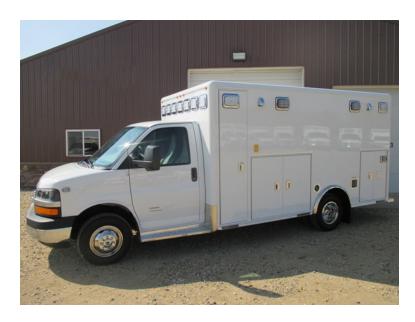

## 2015 GMC G4500 Type 3 Ambulance

- 2015 GMC G4500 Type 3 Ambulance
- O G4500 GMC Chassis
- Gene Body Remounted and Reconditioned Duramax 6.6L Diesel Engine T3 Walk Through Ambulance with Extruded Aluminum Compartment Doors
- High Idle System