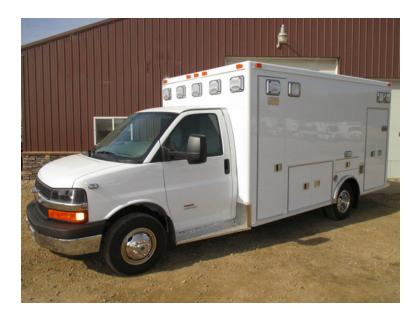

## 2015 GMC G4500 Type 3 Ambulance

- O 2015 GMC G4500 Type 3 Ambulance
- Automatic Transmission
- O G4500 GMC Chassis
- Additional equipment not included with purchase unless otherwise listed. Mileage readings may not be real-time and should be confirmed.
- O Duramax 6.6L Diesel Engine
- O New Electrical System New Heat/AC System New Warning Systems Interior Upgrades Exterior Upgrades Chassis Customization